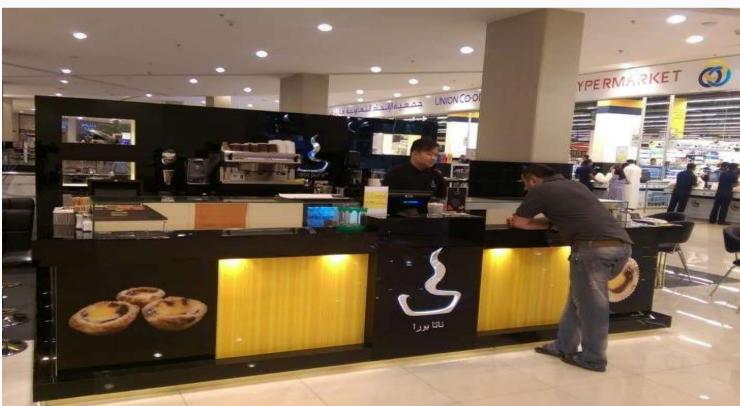

#### **Interior & Fit Out**

- Gypsum decoration and dry wall partition Steel and Aluminum
- Glass Design and Partition
- Marble, Ceramic and Mosaic
   Tile Fixing MEP & HVAC
- Turn Key Projects ( Planning, Designing,
- Production and Installation).
- Display Stands

#### Joinery

- Solid Wood Flooring
- Parquet Floor (laminated & Solid) Customized Furniture
- Pergola
- Gazebo
- Wall Cladding
- Display Stands
- Merchandising Display Spray
- Paint
- Shell Scheme Booth

FISHERMAN'S HUB

ADORE BOUTIQUE D3

REVERSE BEAUTY SALOON

ROLLA SUITE HOTEL

MUSCLE CORE SHOWS

STEEL STRUCTURED EXHIBITION STAND - D.W.T.C

COFFEE SHOP – AL BARSHA MALL

PAPER ARABIA